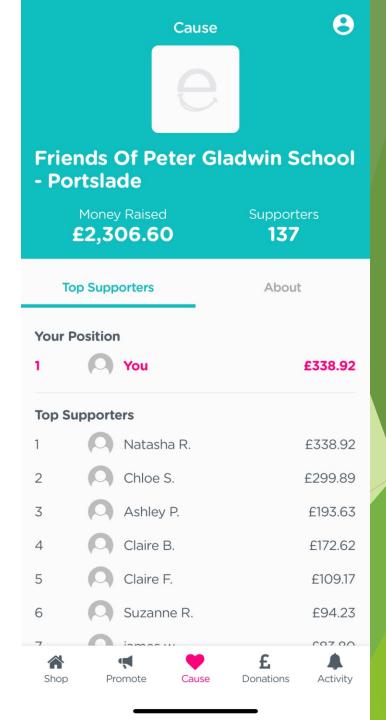

## Easyfundraising

It's so easy, and doesn't cost you anything. Simply:

- 1. Go to http://www.easyfundraising.org.uk/ca uses/petergladwinschool
- 2. Sign up for free
- 3. Get shopping and start raising

No catches, no hidden charges and Friends Of Peter Gladwin School -Portslade will be really grateful for your donations.

We hope to have you on board soon fundraiser!